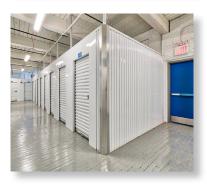

**CUBE SMART** Brooklyn, NY

**PROJECT TYPE:** Self-Storage – Renovation

ARCHITECT:

NF Architectural Designs

Hollister Construction Services provided construction services for the renovation of an 85-year old factory building, converting it into a 100,000sf, 4-story and cellar self-storage facility with 1,109 interior units. The scope of work entailed the construction of a new single-story 600sf office and 4,000sf loading bay.