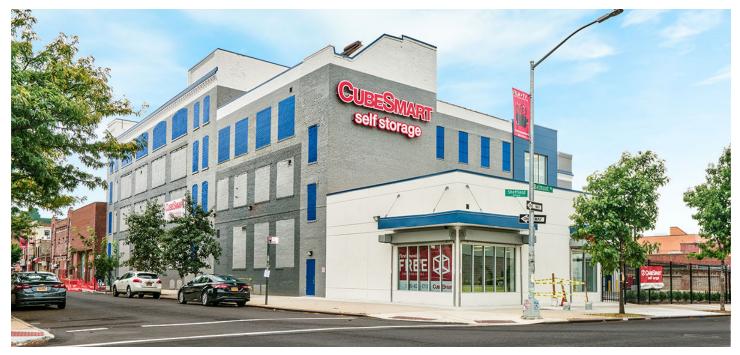

**CUBE SMART** Brooklyn, NY

**PROJECT TYPE:** Self-Storage – Renovation

ARCHITECT:

NF Architectural Designs

Hollister Construction Services provided construction services for the renovation of an 85-year old factory building, converting it into a 100,000sf, 4-story and cellar self-storage facility with 1,109 interior units. The scope of work entailed the construction of a new single-story 600sf office and 4,000sf loading bay.

Three existing elevators were demolished and decommissioned and a duplex elevator installed. The facility's new design also required the installation of new systems including aTPO roof, fire protection, plumbing, HVAC, fire alarm and electrical.