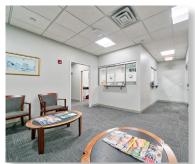

As one of the largest and oldest physician-owned multispecialty medical practices in New Jersey, Summit Medical Group recently debuted their new medical center in the third floor of the 3-story building. Summit Medical Group's new medical space features various amenities to accommodate patients and staff.

## Amenities Include

- Reception area
- Waiting room
- Administrative area
- Examination rooms
- Private offices
- X-ray room
- Break room
- Therapy room